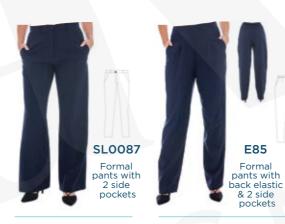

© Copyright The Uniform Connection

JK0007 Anti pill polar

E192

Formal bootleg

pants with extended

waist band

**SL6676** 

Formal narrow leg

pants with

pockets

**STOCKIST** 

Colours indicated here may differ in production

**UNBEATABLE** 

COMFORT & SOFTNESS

N100

SS Tunic with mock cross