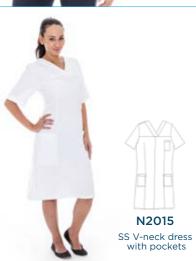

& pockets

BL3048 SS R-neck dress with back zip

BL2375 LS cardigan with pockets