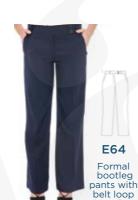

© Copyright The Uniform Connection

JK0007 Anti pill polar

E192

Formal bootleg

pants with extended

waist band

**SL6676** 

Formal narrow leg