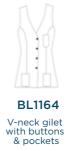

& pockets

with buttons & pockets

feature & pockets

N105 SS Tunic with V-neck & pockets

N2023 SS Tunic with buttons & pockets

B68 SS R-neck tunic with 2 front slits

N2024 SS V-neck tunic with buttons & pockets