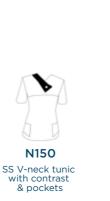

& pockets

with buttons & pockets

feature & pockets

N105 SS Tunic with V-neck & pockets

N2023 SS Tunic with buttons & pockets

B68 SS R-neck tunic with 2 front slits

N2024 SS V-neck tunic with buttons & pockets