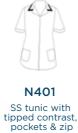

pants with

pockets

**STOCKIST** 

Colours indicated here may differ in production

**UNBEATABLE** 

COMFORT & SOFTNESS

N100

SS Tunic with mock cross

& pockets

with buttons & pockets

feature & pockets

N105 SS Tunic with V-neck & pockets

N2023 SS Tunic with buttons & pockets

B68 SS R-neck tunic with 2 front slits

N2024 SS V-neck tunic with buttons & pockets