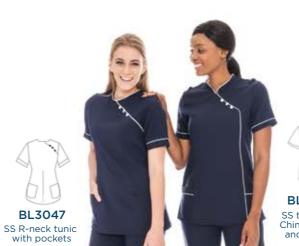

& pockets

with buttons & pockets

feature & pockets

N105 SS Tunic with V-neck & pockets

N2023 SS Tunic with buttons & pockets

B68 SS R-neck tunic with 2 front slits

N2024 SS V-neck tunic with buttons & pockets