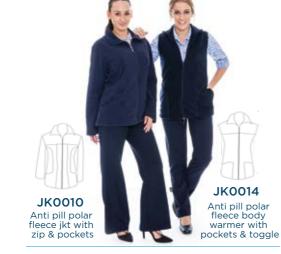

© Copyright The Uniform Connection

JK0007 Anti pill polar

E192

Formal bootleg

pants with extended

waist band

**SL6676** 

Formal narrow leg