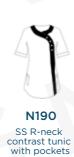

& pockets

with buttons & pockets

feature & pockets

N105 SS Tunic with V-neck & pockets

N2023 SS Tunic with buttons & pockets

B68 SS R-neck tunic with 2 front slits

N2024 SS V-neck tunic with buttons & pockets