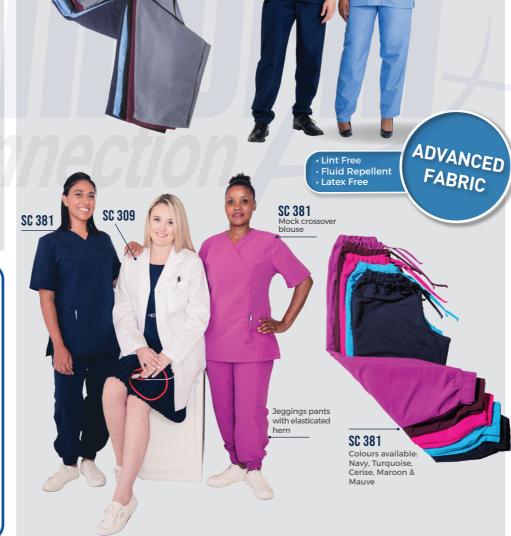

Our Fashion Compassion



**STOCKISTS** 





## INSPIRED BY YOU, FRONTLINE WORKERS

LET US TELL YOUR STORY, HEAD TO TOE



EALTHCARE \\ CORPORATE \\ UNIFORMS \\ HEALTHCARE \\ CORPORATE \\ UNIFORMS \\ HEALTHCARE \\

As our world went virtual frontline workers continued to show up for us, for each other, for the world. We want to recognise you & spotlight your moments. We're a brand inspired by you & we want to make you feel both comfortable, professional & put together through all the laughs, struggles, highs & lows.















© Copyright The Uniform Connection



JK0007 Anti pill polar

















E192

Formal bootleg

pants with extended

waist band









**SL6676** 

Formal narrow leg

pants with

pockets











**STOCKIST** 





Colours indicated here may differ in production









**UNBEATABLE** 

COMFORT