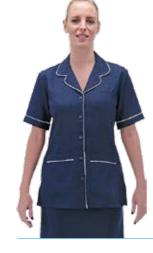

pants with

pockets

**STOCKIST** 

Colours indicated here may differ in production

**UNBEATABLE** 

COMFORT & SOFTNESS

N100

SS Tunic with mock cross

& pockets

with buttons & pockets

feature & pockets

N105 SS Tunic with V-neck & pockets

N2023 SS Tunic with buttons & pockets

B68 SS R-neck tunic with 2 front slits

N2024 SS V-neck tunic with buttons & pockets