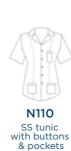

& pockets

with buttons & pockets

feature & pockets

N105 SS Tunic with V-neck & pockets

N2023 SS Tunic with buttons & pockets

B68 SS R-neck tunic with 2 front slits

N2024 SS V-neck tunic with buttons & pockets