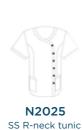

& pockets

with buttons & pockets

feature & pockets

N105 SS Tunic with V-neck & pockets

N2023 SS Tunic with buttons & pockets

B68 SS R-neck tunic with 2 front slits

N2024 SS V-neck tunic with buttons & pockets