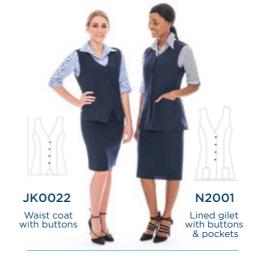

© Copyright The Uniform Connection

JK0007 Anti pill polar

E192

Formal bootleg

pants with extended

waist band

**SL6676** 

Formal narrow leg

pants with

pockets

**STOCKIST** 

Colours indicated here may differ in production

**UNBEATABLE** 

COMFORT & SOFTNESS

N100

SS Tunic with mock cross