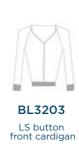

& pockets

BL3048 SS R-neck dress with back zip

BL2375 LS cardigan with pockets