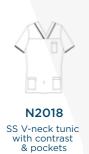

& pockets

with buttons & pockets

feature & pockets

N105 SS Tunic with V-neck & pockets

N2023 SS Tunic with buttons & pockets

B68 SS R-neck tunic with 2 front slits

N2024 SS V-neck tunic with buttons & pockets