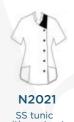

& pockets

with buttons & pockets

feature & pockets

N105 SS Tunic with V-neck & pockets

N2023 SS Tunic with buttons & pockets

B68 SS R-neck tunic with 2 front slits

N2024 SS V-neck tunic with buttons & pockets