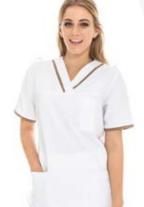

& pockets

with buttons & pockets

feature & pockets

N105 SS Tunic with V-neck & pockets

N2023 SS Tunic with buttons & pockets

B68 SS R-neck tunic with 2 front slits

N2024 SS V-neck tunic with buttons & pockets