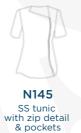

& pockets

with buttons & pockets

feature & pockets

N105 SS Tunic with V-neck & pockets

N2023 SS Tunic with buttons & pockets

B68 SS R-neck tunic with 2 front slits

N2024 SS V-neck tunic with buttons & pockets